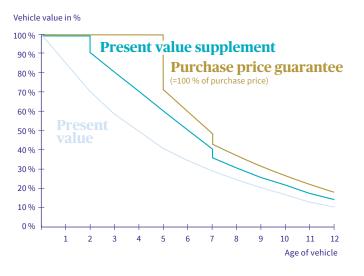

#### Compensation in the event of a total loss Present value supplement

- 100% in the first 2 years
- From year 3, much higher compensation than the standard present value

#### Purchase price guarantee

- $\,100\,\%$  for the first 5 years from purchase date
- From year 6, 10% more compensation than the standard present value
- For new and pre-owned cars