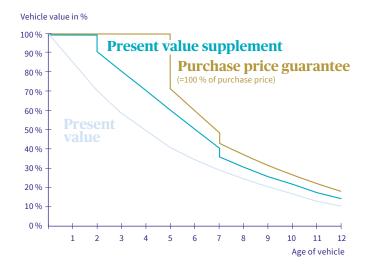

## Compensation in the event of a total loss Present value supplement

- 100% in the first 2 years
- From year 3, much higher compensation than the standard present value

#### Purchase price guarantee

- 100% for the first 5 years from purchase date
- From year 6, 10 % more compensation than the standard present value
- For new and pre-owned cars