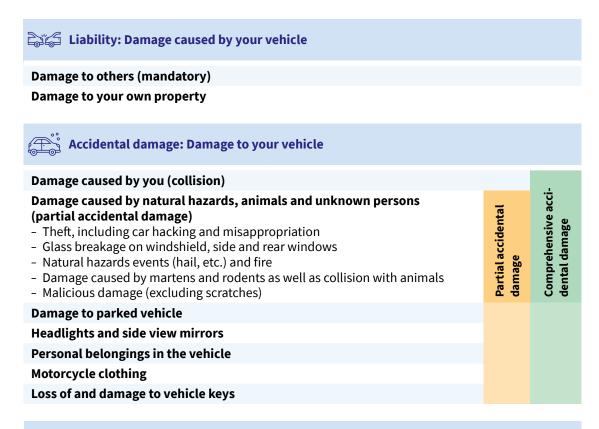

#### Services and add-ons

**Gross negligence** 

**Bonus protection** 

Roadside assistance including onward travel

Replacement vehicle

E-mobility charging station

E-mobility battery

Vehicle legal protection

Injury to you and your passengers

#### Motorcycle clothing add-on policy

Insure your motorcycle clothing, such as helmets, boots, gloves, protectors, etc., against damage, destruction or theft in an accident or in another insured event. AXA pays for the repair costs or for the cost of buying new gear that is similar to what was lost.