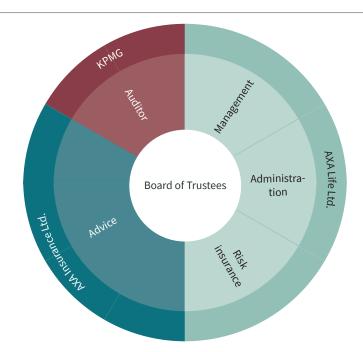

#### Organisation

"Rofenberg" Employee Welfare Foundation

# Founded by

AXA Life Ltd. / August 3, 1976

#### Administration and management

• AXA Life Ltd.

#### Trustees

• Dennis Waech (president) AXA Insurance Ltd., Winterthur Felix Tromp
AVA Insurance Ltd. Winted

Bernd Wurster
Hilcona AG, Schaan FL

AXA Insurance Ltd., Winterthur