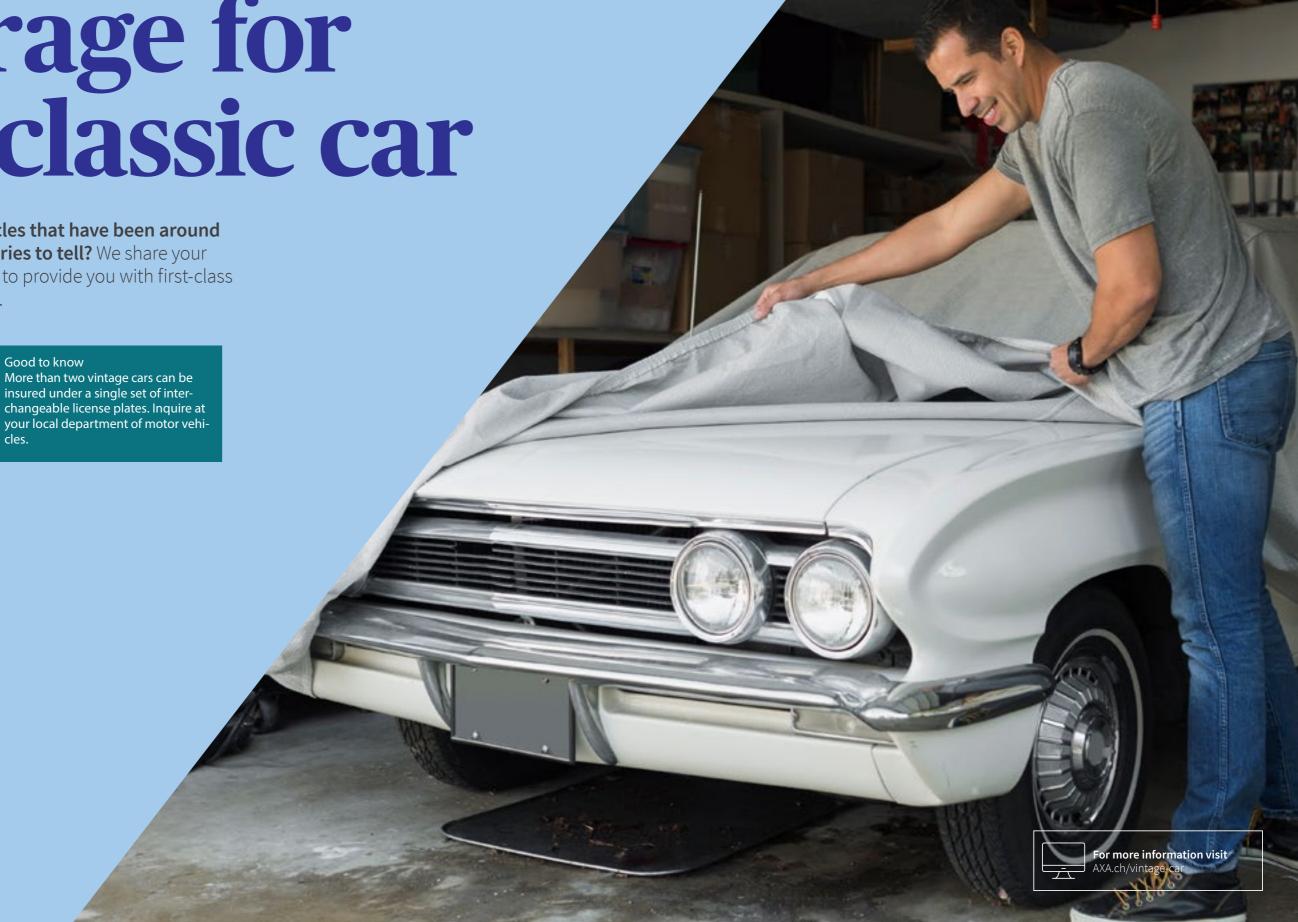

Vintage cars

Do you love cars and motorcycles that have been around a while and have their own stories to tell? We share your passion. So you can count on us to provide you with first-class protection for your pride and joy.

Your antique automobile is unique, and so is our insurance solution. Thanks to our modular and flexible options, you can optimally tailor the insurance coverage to your vintage car and your needs.

**Classic car comprehensive protection** is automatically included when you take out accidental damage insurance. It includes: Insurance services for replacement and individual parts, for transportation damage, as well as an increase in coverage if your vintage car grows in value.