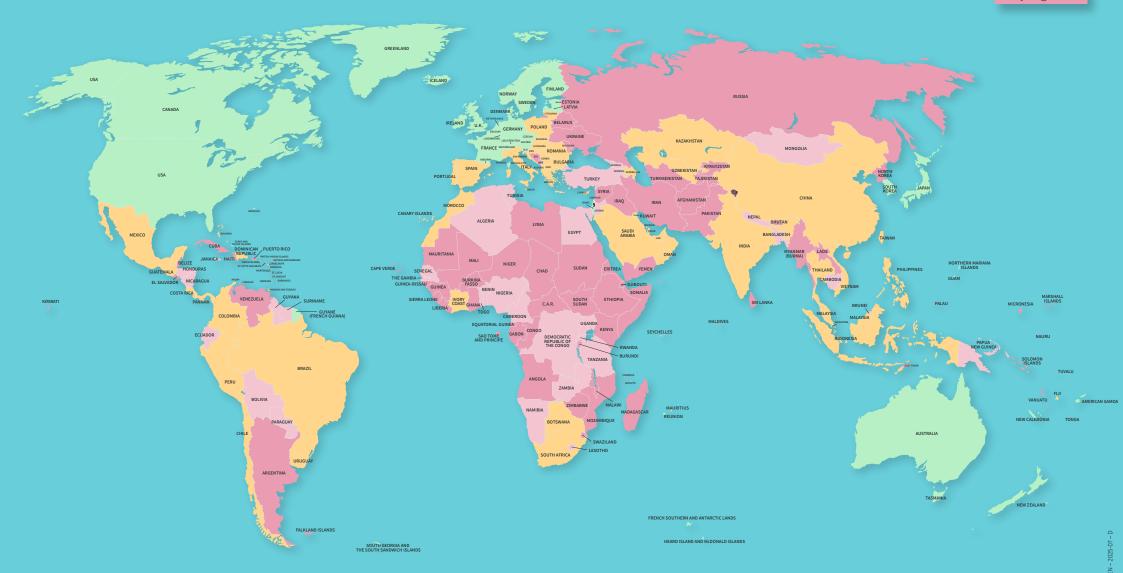

## Country Risk Map 2025

Low Risk

Medium Risk

High Risk

Very High Risk

Disclaimer: This assessment of the country risks represents a snapshot of the risk situation as of January 2025. It may therefore no longer be up to date, especially due to geopolitical or similar events that are not taken into account in the assessment. In addition, the snapshot only shows the credit risk environment of the respective countries as of January 2025. It therefore does not comment on specific credit risks of individual companies. These may differ from the credit risk environment of the respective country.