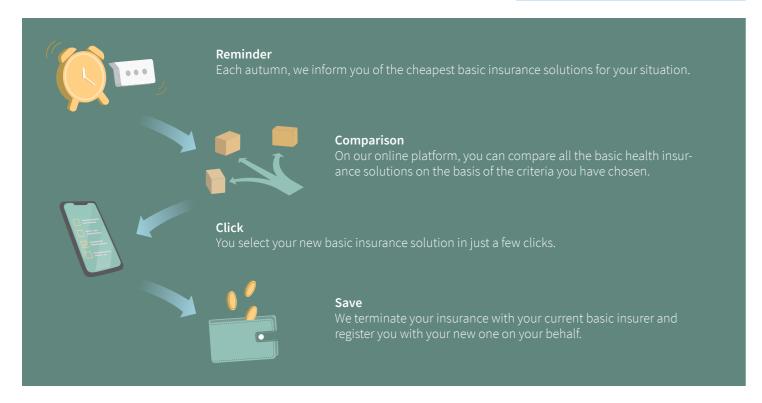

f doctor.

- <sup>3)</sup> 1-year qualifying period for maternity cases
- 4) also applies for inpatient birth
- 5) excludes maternity
- 6) from age 70 max. 1 payout of selected sum insured per year
- <sup>7)</sup> Your cost contribution in your basic insurance consists of the excess you have selected, the deductible, and the contribution to hospital costs of CHF 15 per day.
- 8) benefits only as a result of an accident
- 9) already included in COMPLET and PLUS

# More time and money and less stress thanks to our services

## Our switching service for basic health insurance

Comparing prices, obtaining quotations, terminating cover – all of this takes time. Let us do the work for you. With supplementary health insurance from AXA, we find the lowest-cost basic insurer for you every year.





## Our invoice service

You can submit all of your medical bills to us. We take care of processing them and passing them on to the relevant basic health insurance provider.



# Our legal protection service

If any disputes arise with your basic insurer in connection with the switching or invoice service, we will be happy to assist you as soon as your contract enters into effect.



## Our services for planned treatment in a hospital abroad

Do you want to receive medical treatment in a hospital abroad? We contribute to the costs of scheduled, medically necessary inpatient treatment in acute-care hospitals, psychiatric clinics, and rehabilitation clinics abroad.