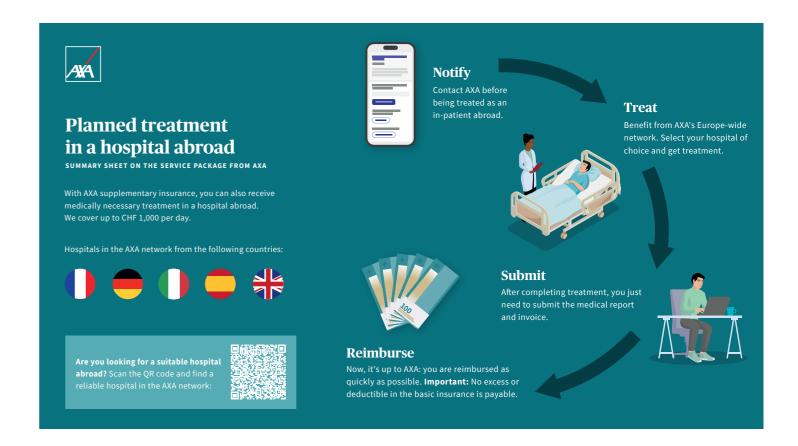

| Mandatory basic insurance                                                                                                                                   | Health ACTIF For your wellbeing                                                                                               | Health PLUS<br>For every day                                                                | Health COMPLET For all cases                                                                                                  | Accident – Private <sup>8)</sup> For accidents                                              |  |
|-------------------------------------------------------------------------------------------------------------------------------------------------------------|-------------------------------------------------------------------------------------------------------------------------------|---------------------------------------------------------------------------------------------|-------------------------------------------------------------------------------------------------------------------------------|---------------------------------------------------------------------------------------------|--|
| Transportation and rescue                                                                                                                                   |                                                                                                                               | Transportation and rescue                                                                   |                                                                                                                               |                                                                                             |  |
| Rescue, recovery and emergency transportation as well as search operations (in Switzerland                                                                  |                                                                                                                               | Rescue, recovery and emergency transportation as well as search operations (in Switzerland) |                                                                                                                               |                                                                                             |  |
| Medically indicated patient transfer: 50% of the costs, max. CHF 500/year Rescue transportation: 50% of the costs, max. CHF 5000/year                       | -                                                                                                                             | 100% of the costs, up to CHF 50,000/year                                                    | 100% of the costs, up to CHF 100,000/year                                                                                     | 100% of the costs                                                                           |  |
| Rescue missions, emergency transportation, and repatriation (abroad or from abroad)                                                                         |                                                                                                                               | Rescue missions, emergency transportation,                                                  | and repatriation (abroad or from abroad)                                                                                      |                                                                                             |  |
| -                                                                                                                                                           | -                                                                                                                             | 100% of the costs                                                                           | 100% of the costs                                                                                                             | 100% of the costs                                                                           |  |
| Search and recovery missions (abroad)                                                                                                                       |                                                                                                                               | Search and recovery missions (abroad)                                                       |                                                                                                                               |                                                                                             |  |
| -                                                                                                                                                           | -                                                                                                                             | Up to CHF 20,000/year                                                                       | Up to CHF 20,000/year                                                                                                         | Up to CHF 20,000/year                                                                       |  |
|                                                                                                                                                             |                                                                                                                               |                                                                                             |                                                                                                                               |                                                                                             |  |
| Medical treatments abroad                                                                                                                                   |                                                                                                                               | Medical treatments abroad                                                                   |                                                                                                                               |                                                                                             |  |
| Planned treatment (without overnight stay in hospital)                                                                                                      |                                                                                                                               | Planned treatment (without overnight stay in                                                | hospital)                                                                                                                     |                                                                                             |  |
| -                                                                                                                                                           | -                                                                                                                             | 90% of the costs, up to CHF 1000/year                                                       | 90% of the costs, up to CHF 2000/year                                                                                         | 100% of the costs up to CHF 2,000/year, plus payment of the deductible EU/EFTA countries    |  |
| Medical emergency (inpatient and outpatient)                                                                                                                |                                                                                                                               | Medical emergency (inpatient and outpatient)                                                |                                                                                                                               |                                                                                             |  |
| EU/EFTA countries: local country tariff, Other foreign countries: max. contribution equivalent to double the costs applicable in place of residence or work | -                                                                                                                             | 100% of the costs                                                                           | 100% of the costs                                                                                                             | 100% of the costs, plus payment of the deductible EU/EFTA countries                         |  |
| Journeys for visits from a person close to the insured (in medical emergencies, provided hos                                                                | Journeys for visits from a person close to the insured (in medical emergencies, provided hospital stay lasts at least 7 days) |                                                                                             | Journeys for visits from a person close to the insured (in medical emergencies, provided hospital stay lasts at least 7 days) |                                                                                             |  |
| -                                                                                                                                                           |                                                                                                                               | Up to CHF 1,000/case (accommodation and meals), plus outbound and inbound flights (economy) | Up to CHF 1,000/case (accommodation and meals), plus outbound and inbound flights (economy)                                   | Up to CHF 1,000/case (accommodation and meals), plus outbound and inbound flights (economy) |  |