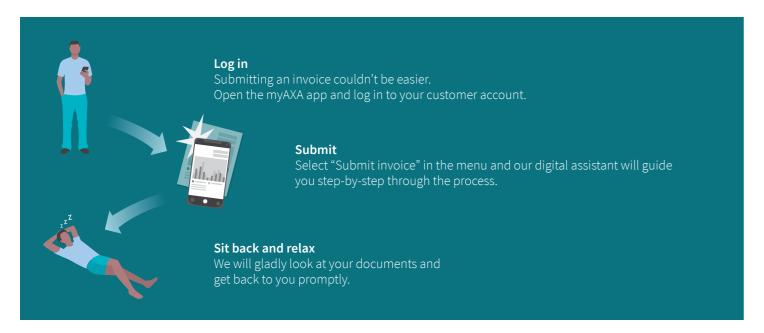

sum insured per year
- <sup>7)</sup> Your cost contribution in your basic insurance consists of the excess you have selected, the deductible, and the contribution to hospital costs of CHF 15 per day.
- 8) benefits only as a result of an accident
- 9) already included in COMPLET and PLUS

# More time and money and less stress thanks to our services

## Our switching service for basic health insurance

Comparing prices, obtaining quotations, terminating cover – all of this takes time. Let us do the work for you. With supplementary health insurance from AXA, we find the lowest-cost basic insurer for you every year.





## Our invoice service

You can submit all of your medical bills to us. We take care of processing them and passing them on to the relevant basic health insurance provider.



# Our legal protection service

If any disputes arise with your basic insurer in connection with the switching or invoice service, we will be happy to assist you as soon as your contract enters into effect.



## Our services for planned treatment in a hospital abroad

Do you want to receive medical treatment in a hospital abroad? We contribute to the costs of scheduled, medically necessary inpatient treatment in acute-care hospitals, psychiatric clinics, and rehabilitation clinics abroad.